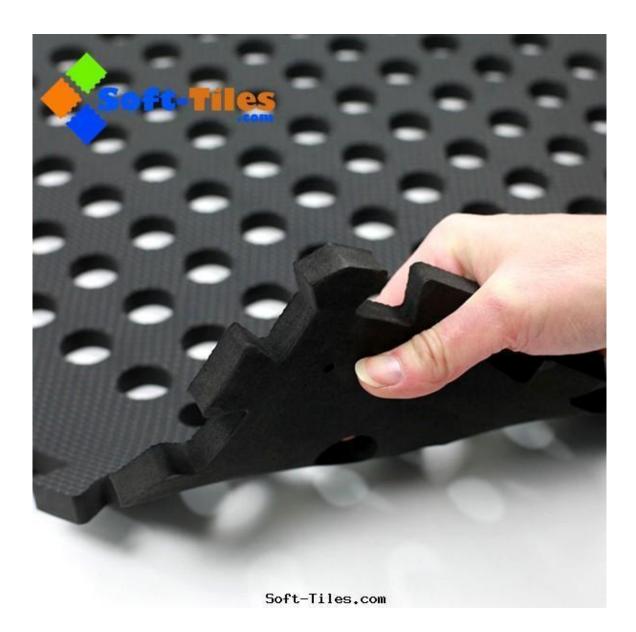

They are made from the best quality solid EVA Foam

which will not adsorb water so are very easy to keep clean.

You will get an average of 12 Edges, for every 6 tiles!

The holes allow any water or fluids to drain away.

- 10mm thick EVA foam
- Closed cell construction (non absorbing)
- Absorbs shock/noise on hard surfaces
- Quick and easy to install, pieces lock together like a jigsaw
- Lay and take up as and when you need to