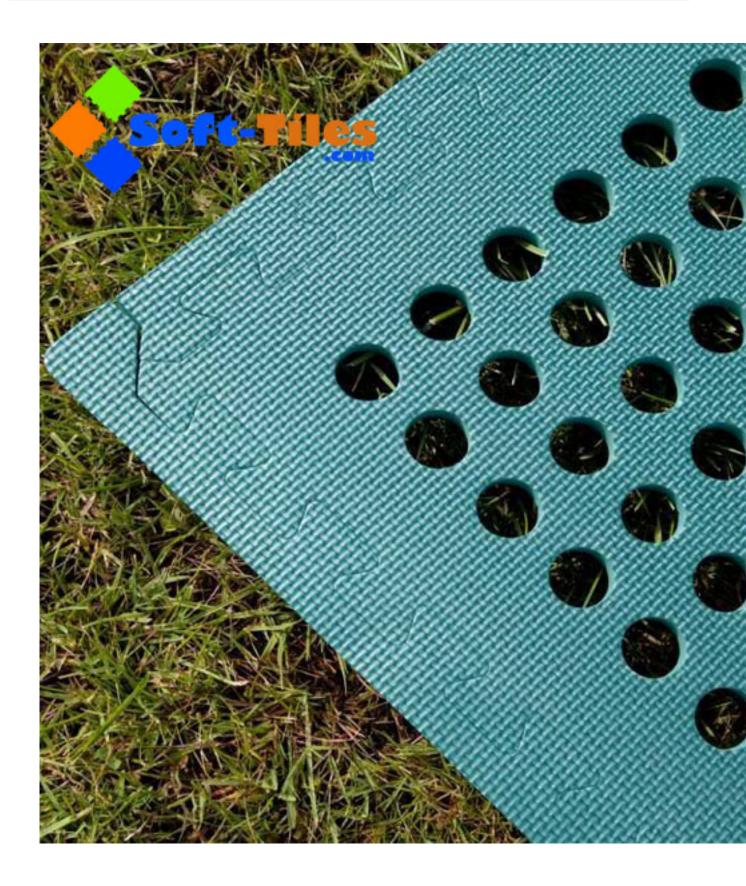

They are made from the best quality solid EVA Foam

which will not adsorb water so are very easy to keep clean.

You will get an average of 12 Edges, for every 6 tiles!

The holes allow any water or fluids to drain away.

## **Used Environmental:**

The ideal Safety mats for gardens, play areas, parks, playground, schools, playgroups, nurseries, creches, childminders, families, grandparents etc.

- EVA Foam Floor Tiles with holes
- Pack of 6 tiles with 12pcs borders
- 6 tiles cover an area of 1.2 x 1.8m

- 10mm thick EVA foam
- Closed cell construction (non absorbing)
- Absorbs shock/noise on hard surfaces
- Quick and easy to install, pieces lock together like a jigsaw
- Lay and take up as and when you need to