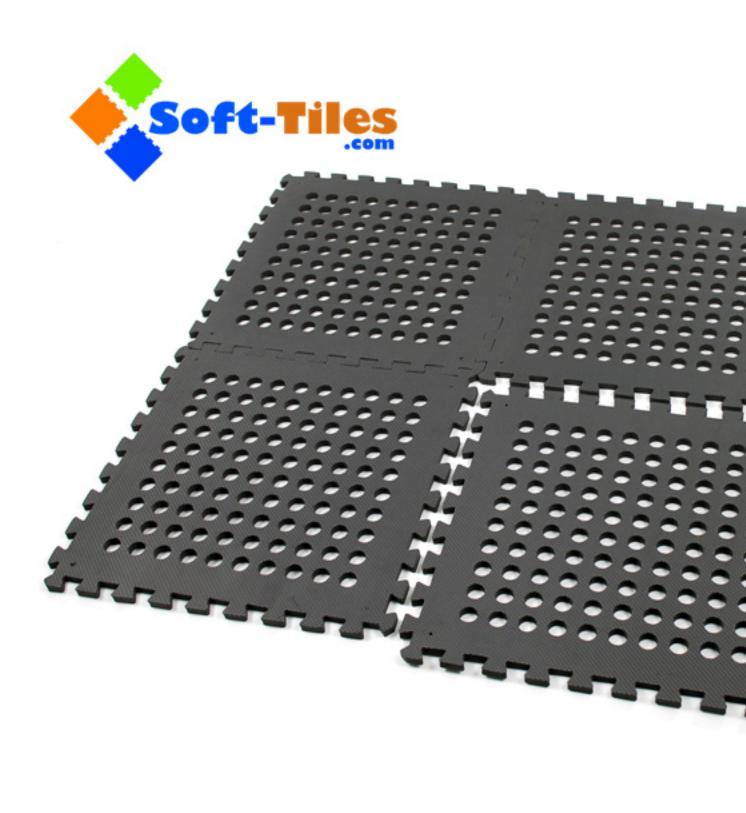

## BLACK 60\*60cm holes foam eva square interlocking From http://www.matfoam.com/

| MODEL:   | 24"X24"  |
|----------|----------|
| SIZE:    | 10mm     |
| PACKAGE: | 4pcs/set |

BLACK 60\*60cm holes foam eva square interlocking

They are made from the best quality solid EVA Foam

which will not adsorb water so are very easy to keep clean.

You will get an average of 12 Edges, for every 6 tiles!

The holes allow any water or fluids to drain away.

## **Used Environmental:**

The ideal Safety mats for gardens, play areas, parks, playground, schools, playgroups, nurseries, creches, childminders, families, grandparents etc.

- EVA Foam Floor Tiles with holes
- Pack of 6 tiles with 12pcs borders
- 6 tiles cover an area of 1.2 x 1.8m

- 10mm thick EVA foam
- Closed cell construction (non absorbing)
- Absorbs shock/noise on hard surfaces
- Quick and easy to install, pieces lock together like a jigsaw
- Lay and take up as and when you need to