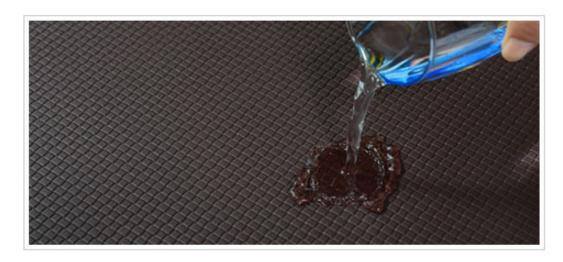

瑜伽垫采用立体压花皮革+环保阻燃橡胶制造而成,具有良好的柔 一定的阻燃功能,物美价廉

瑜伽垫表面规则的纹理既有防止在上面的你滑到受伤的功能,又有转的触感,非常的柔软

瑜伽垫韧性十足,踩在上面就感觉软软的十分舒服,对于练习瑜伽在练习的时候就能非常省力了

瑜伽垫铺设场合多样,瑜伽教室,客厅,卧房都可与铺设,瑜伽垫由于所有收纳方便,随时铺设

Lab & Research:

Workshop:

Europe, USA Certificate: