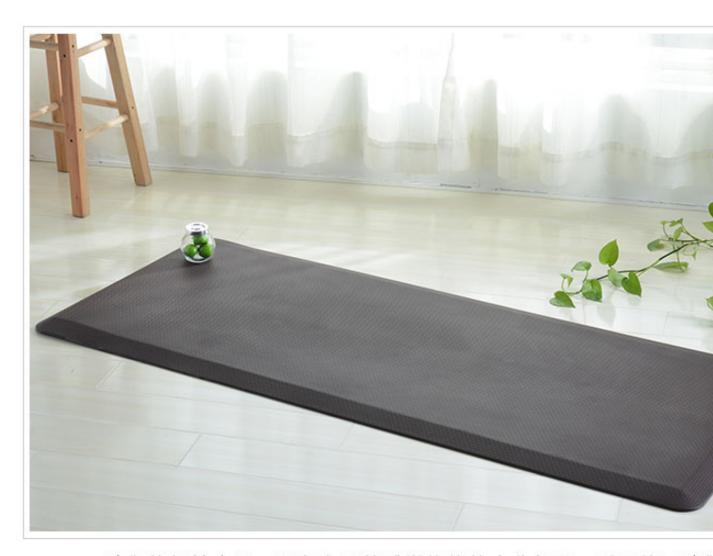

## Anti-Fatigue Comfortable Mats with MULTI-SURFACE From http://www.matfoam.com/

| MODEL:   | HD888         |
|----------|---------------|
| SIZE:    | 600*1500*18mm |
| PACKAGE: | 1pcs/set      |

ANTI-FATIGUE - Our floor mats effectively relieve upto 40% pressure on your knees, feet and delicate joints in the legs. Whether you're standing in the kitchen for an hour cooking up your family dinner, or you're at your standing office desk working on your masterpiece, you will feel as if you're on a cloud. Less fatigue = Better Quality work!

## 柔软性好

GOOD FLEXIBILITY

产品十分柔软,可以弯曲折叠 收纳,节约空间

PRODUCT TEXTURE AND DELICATE, THICK EDGES DENSITY GOOD-LOCKING OUT OF GOOD PRODUCTS.

SMOOTH RO

PRODUCT FLEXIBILITY IS

Enjoy the Comfort this Mat delivers in the Kitchen, Bathroom or even your Office Workplace