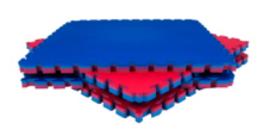

High Density Taekwondo Floor Mat:

瑜伽垫表面规则的纹理既有防止在上面的你滑到受伤的功能,又有轻抚顺滑的触感,非常的柔软 Soft-Tiles.com

page 8 / 8