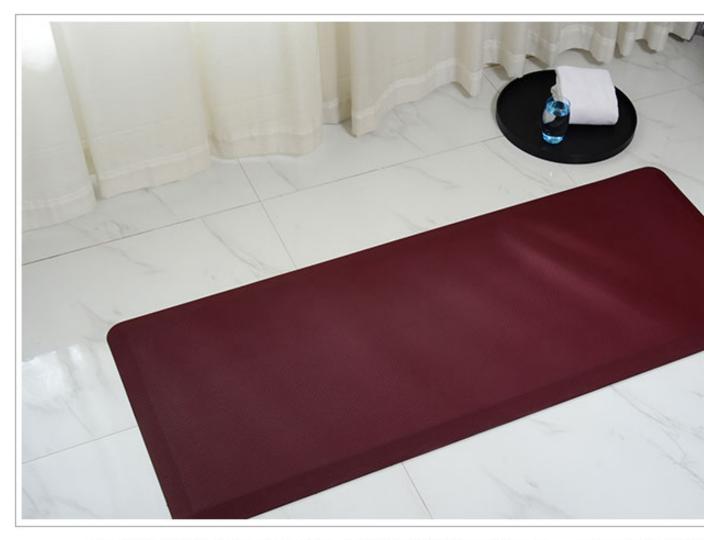

## Anti-Fatigue Comfortable Mats with MULTI-SURFACE From http://www.matfoam.com/

| MODEL:   | HD888         |
|----------|---------------|
| SIZE:    | 600*1500*18mm |
| PACKAGE: | 1pcs/set      |

ANTI-FATIGUE - Our floor mats effectively relieve upto 40% pressure on your knees, feet and delicate joints in the legs. Whether you're standing in the kitchen for an hour cooking up your family dinner, or you're at your standing office desk working on your masterpiece, you will feel as if you're on a cloud. Less fatigue = Better Quality work!