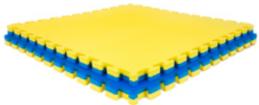

## Anti-Fatigue Comfortable Mats with MULTI-SURFACE From http://www.matfoam.com/

| MODEL:   | HD888         |
|----------|---------------|
| SIZE:    | 600*1500*18mm |
| PACKAGE: | 1pcs/set      |

ANTI-FATIGUE - Our floor mats effectively relieve upto 40% pressure on your knees, feet and delicate joints in the legs. Whether you're standing in the kitchen for an hour cooking up your family dinner, or you're at your standing office desk working on your masterpiece, you will feel as if you're on a cloud. Less fatigue = Better Quality work!

## 柔软性好

GOOD FLEXIBILITY

产品十分柔软,可以弯曲折叠 收纳,节约空间

PRODUCT TEXTURE AND DELICATE, THICK EDGES DENSITY GOOD-LOCKING OUT OF GOOD PRODUCTS.

SMOOTH RO

PRODUCT FLEXIBILITY IS

Enjoy the Comfort this Mat delivers in the Kitchen, Bathroom or even your Office Workplace