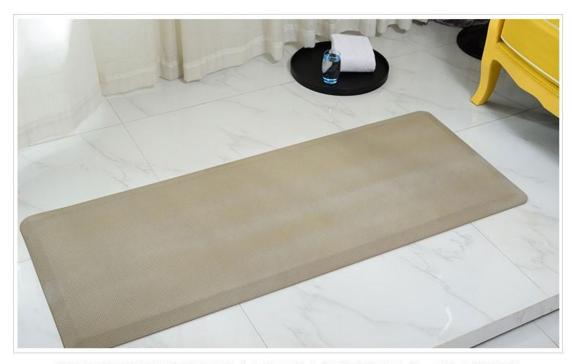

## Anti-Fatigue Comfortable Mats with MULTI-SURFACE From http://www.matfoam.com/

| MODEL:   | HD888         |
|----------|---------------|
| SIZE:    | 600*1500*18mm |
| PACKAGE: | 1pcs/set      |

ANTI-FATIGUE - Our floor mats effectively relieve upto 40% pressure on your knees, feet and delicate joints in the legs. Whether you're standing in the kitchen for an hour cooking up your family dinner, or you're at your standing office desk working on your masterpiece, you will feel as if you're on a cloud. Less fatigue = Better Quality work!